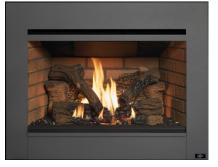

### Radiant Plus Large

The Radiant Plus<sup>™</sup> Large is an excellent choice for heating larger living spaces. This is our most powerful Radiant Plus<sup>™</sup> Insert. This model showcases a huge viewing area, the highest heat output, and a realistic, wood burning fire display. The Radiant Plus<sup>™</sup> Large insert is a serious heater and makes a beautiful focal point in any room.

Viewing Area: Heating Capacity Mj Input (NG or LPG)
705mm x Up to 150Sqm 33Mj (high)
429mm