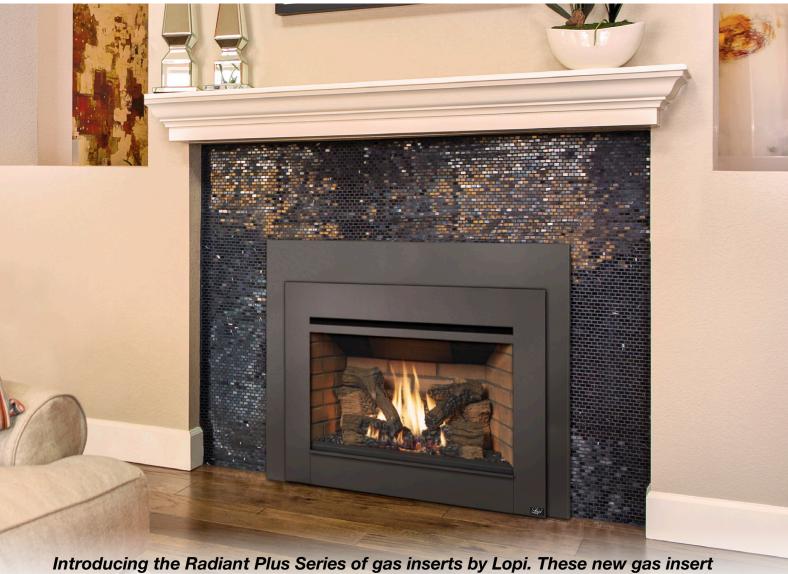

# **Radiant Plus Series**

Gas Inserts

models are available in 2 sizes and are the perfect choice for anyone seeking the traditional Lopi quality and performance at a great price.

The Radiant Plus models are available with the option of a thermostat remote and feature quiet variable speed twin blowers that can be independently operated from the flame and even be switched off completely. Each model features a detailed log-set and crystal clear ceramic glass for increased radiant heat.

## **Radiant Plus Small**

The Radiant Plus<sup>™</sup> Small is a compact sized unit that fits where most inserts can't, making it the perfect choice for those small masonry fireplaces. This insert is also a great choice for providing warmth to smaller areas of your home. Despite its compact firebox size, this insert still features a beautiful viewing area and fire display.

### Radiant Plus Large

The Radiant Plus<sup>™</sup> Large is an excellent choice for heating larger living spaces. This is our most powerful Radiant Plus<sup>™</sup> Insert. This model showcases a huge viewing area, the highest heat output, and a realistic, wood burning fire display. The Radiant Plus<sup>™</sup> Large insert is a serious heater and makes a beautiful focal point in any room.