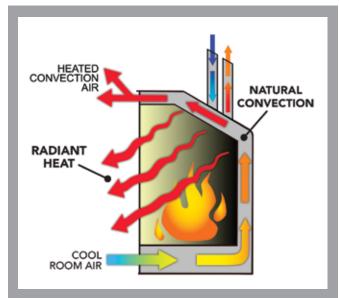

### **RADIANT PLUS NATURAL CONVECTION**

Our Radiant Plus™ gas inserts have been designed to provide comforting RADIANT heat PLUS the addition of Natural Convection around the firebox for the maximum transfer of warmth into your home.