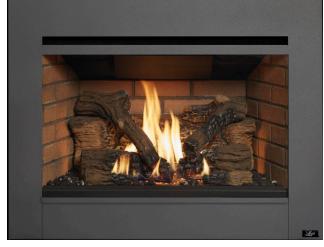

## **Radiant Plus Small**

The Radiant Plus<sup>™</sup> Small is a compact sized unit that fits where most inserts can't, making it the perfect choice for those small masonry fireplaces. This insert is also a great choice for providing warmth to smaller areas of your home. Despite its compact firebox size, this insert still features a beautiful viewing area and fire display.