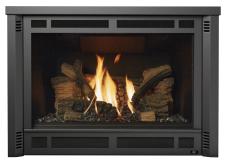

## **Radiant Plus Small**

The Radiant Plus<sup>™</sup> Small is a compact sized unit that fits where most inserts can't, making it the perfect choice for those small masonry fireplaces. This insert is also a great choice for providing warmth to smaller areas of your home. Despite its compact firebox size, this insert still features a beautiful viewing area and fire display.

Viewing Area: Heating Capacity Mj Input (NG or LPG)
549mm x Up to 80Sqm 18Mj (high)
260mm