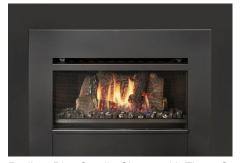

## **Radiant Plus Small**

The Radiant Plus<sup>™</sup> Small is a compact sized unit that fits where most inserts can't, making it the perfect choice for those small masonry fireplaces. This insert is also a great choice for providing warmth to smaller areas of your home. Despite its compact firebox size, this insert still features a beautiful viewing area and fire display.

### Radiant Plus Large

The Radiant Plus<sup>™</sup> Large is an excellent choice for heating larger living spaces. This is our most powerful Radiant Plus<sup>™</sup> Insert. This model showcases a huge viewing area, the highest heat output, and a realistic, wood burning fire display. The Radiant Plus<sup>™</sup> Large insert is a serious heater and makes a beautiful focal point in any room.