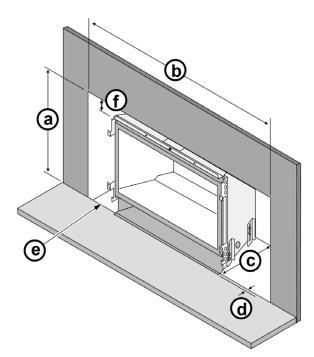

### **Masonry Fireplace Sizing Requirements**

|                          | Radiant Plus<br>Small | Radiant Plus<br>Large |
|--------------------------|-----------------------|-----------------------|
| Minimum Height (a)       | 442mm                 | 604mm                 |
| Minimum Width <b>(b)</b> | 610mm                 | 788mm                 |
| Minimum Depth ©          | 337mm                 | 381mm                 |
| Hearth Extension (d)     | 0mm                   | 0mm                   |

- The gas and electrical line should be installed prior to installing the heater.
- For tight fits see the section "Removing the Vent Connector" in installation manual

See Installation Manual for full clearances