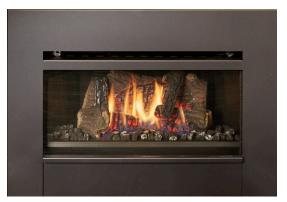

### Radiant Plus Large

The Radiant Plus<sup>™</sup> Large is an excellent choice for heating larger living spaces. This is our most powerful Radiant Plus<sup>™</sup> Insert. This model showcases a huge viewing area, the highest heat output, and a realistic, wood burning fire display. The Radiant Plus<sup>™</sup> Large insert is a serious heater and makes a beautiful focal point in any room.