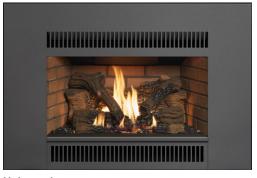

Viewing Area: Heating Capacity Mj Input (NG or LPG)
549mm x Up to 80Sqm 18Mj (high)
260mm

### Radiant Plus Large

The Radiant Plus<sup>™</sup> Large is an excellent choice for heating larger living spaces. This is our most powerful Radiant Plus<sup>™</sup> Insert. This model showcases a huge viewing area, the highest heat output, and a realistic, wood burning fire display. The Radiant Plus<sup>™</sup> Large insert is a serious heater and makes a beautiful focal point in any room.



Viewing Area: Heating Capacity Mj Input (NG or LPG)
705mm x Up to 150Sqm 33Mj (high)
429mm

### **Options**

- Optional wall mounted GreenSmart® Basic Remote (upgrade from switch)
- 3 Face Options (see below)
- Finishing Surround Panels
- Optional Ceramic Brick Fireback (Large Only)

### **Face Options**







Designer Times Square

Universal

### **Face Dimensions**

| Face Type    | Radiant Plus Small      | Radiant Plus Large       |
|--------------|-------------------------|--------------------------|
| Designer     | 752mm wide x 486mm high | 911mm wide x 650mm high  |
| Times Square | 746mm wide x 524mm high | 902mm wide x 689mm high  |
| Universal    | 876mm wide x 568mm high | 1016mm wide x 775mm high |







### **Finishing Panel Dimensions**

| Panel            | Radiant Plus Small      | Radiant Plus Large       |
|------------------|-------------------------|--------------------------|
| Small<br>1 Piece | 584mm high x 940mm wide | 774mm high x 1066mm wide |
| Large<br>1 Piece | 635mm high x 940mm wide | 863mm high x 1117mm wide |

Radiant Plus Small - Shown with Times Square Face