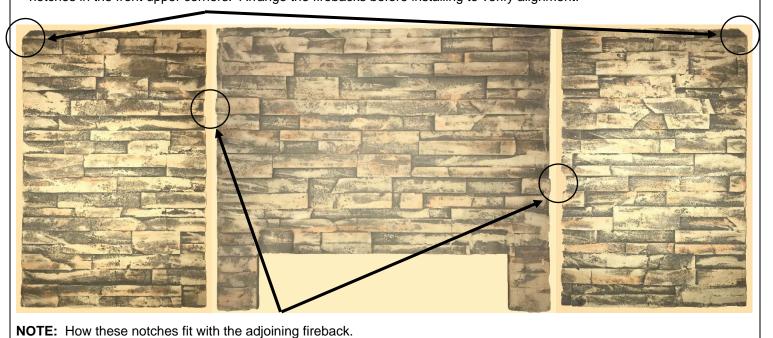

#### <u>Ledgestone Fireback Orientation – Each Side Has a Notch in the Upper Front Corner</u>

Make sure the firebacks are oriented as shown below (the grout lines and coloring will line up). The side firebacks have notches in the front upper corners. Arrange the firebacks before installing to verify alignment.