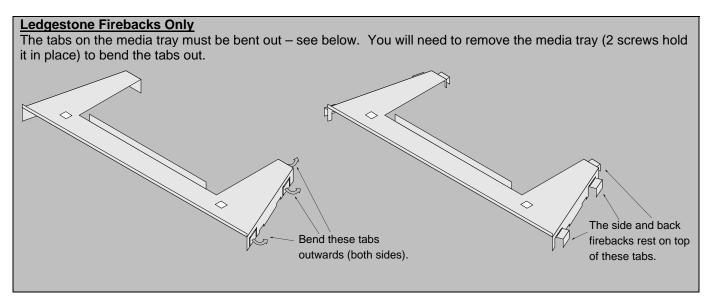

#### <u>Ledgestone Fireback Orientation – Each Side Has a Notch in the Upper Front Corner</u>

Make sure the firebacks are oriented as shown below (the grout lines and coloring will line up). The side firebacks have notches in the front upper corners. Arrange the firebacks before installing to verify alignment.