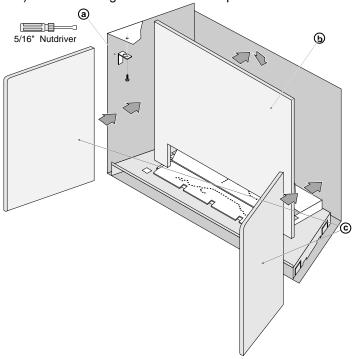

# 864 Fireback Installation

sku# 96100838 - 96100839 - 96100840 - 96100841 - 96100842 - 96100843

5. Remove the clips on both sides (these clips have key-holes, allowing removal without removing the screw – see "a" below). Place the rear fireback in position (see "b" below). The side fireback holds the rear fireback in place – support the rear fireback while installing the side fireback. Place the side firebacks in position (see "c" below). Secure using the screws and clips removed earlier.