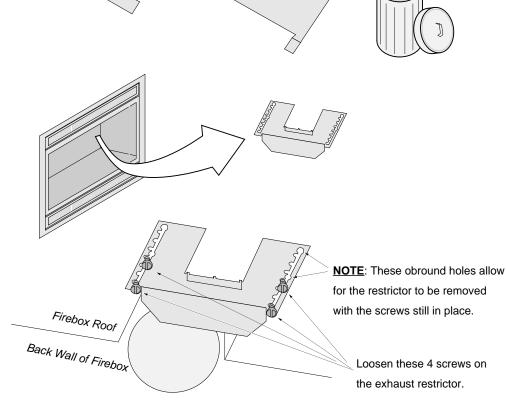

# 864 Fireback Installation

sku# 96100838 - 96100839 - 96100840 - 96100841 - 96100842 - 96100843

Remove and discard the media tray cover plates.

Remove the exhaust restrictor from the firebox ceiling (it is replaced after firebacks are installed).