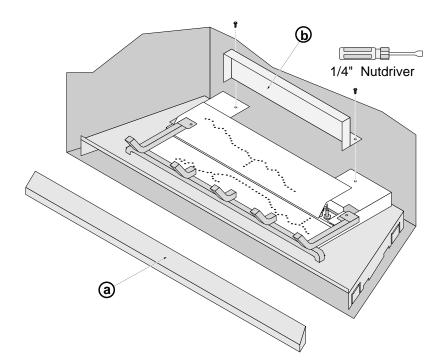

1 Remove the glass frame and logs (see the installation manual for details).

2 Remove the media tray skirt and rear air deflector.

# 864 Fireback Installation

sku# 96100838 - 96100839 - 96100840 - 96100841 - 96100842 - 96100843

Remove and discard the media tray cover plates.

Remove the exhaust restrictor from the firebox ceiling (it is replaced after firebacks are installed).