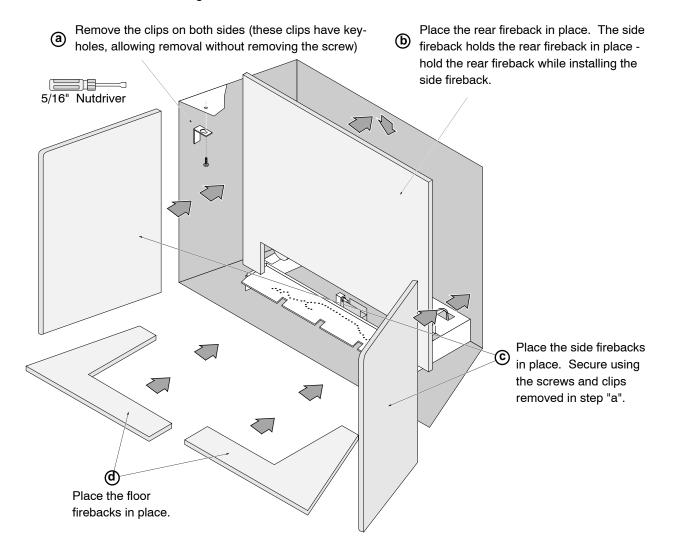

### Compatibility

864 TRV GS

A

- 864 HO (NOTE: these firebacks are not compatible with Diamond-Fyre Burner)
- **Packing List** 
  - Rear Fireback
- (2) Side Firebacks
- Floor Fireback (2 pcs)

The firebacks are fragile (especially the rear fireback). Take care when handling the firebacks.

### 864 HO GS Installation

**WARNING** Turn off gas to the appliance and make sure it has fully cooled prior to conducting service.

- 1 Remove the glass frame and logs (see the installation manual for details).
- 2 Remove the grate. Install the firebacks following the directions below.

Restore the fireplace to the correct configuration. 3