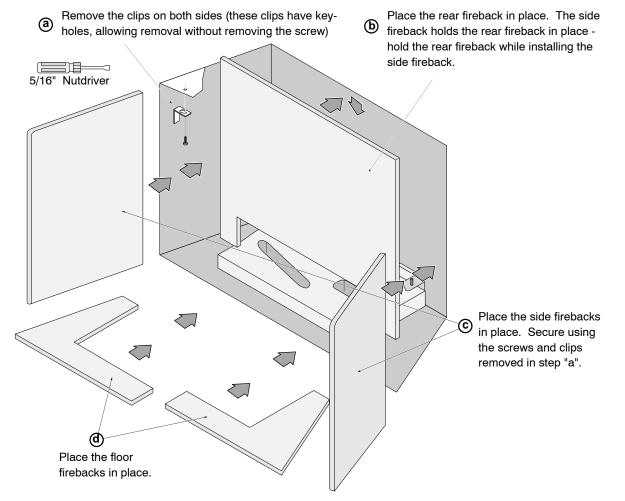

### Compatibility

864 TRV GS

A

- 864 HO (NOTE: these firebacks are not compatible with Diamond-Fyre Burner)
- **Packing List** 
  - Rear Fireback
- (2) Side Firebacks
- Floor Fireback (2 pcs)

The firebacks are fragile (especially the rear fireback). Take care when handling the firebacks.

### 864 HO GS Installation

**WARNING** Turn off gas to the appliance and make sure it has fully cooled prior to conducting service.

- 1 Remove the glass frame and logs (see the installation manual for details).
- 2 Remove the grate. Install the firebacks following the directions below.

Restore the fireplace to the correct configuration. 3