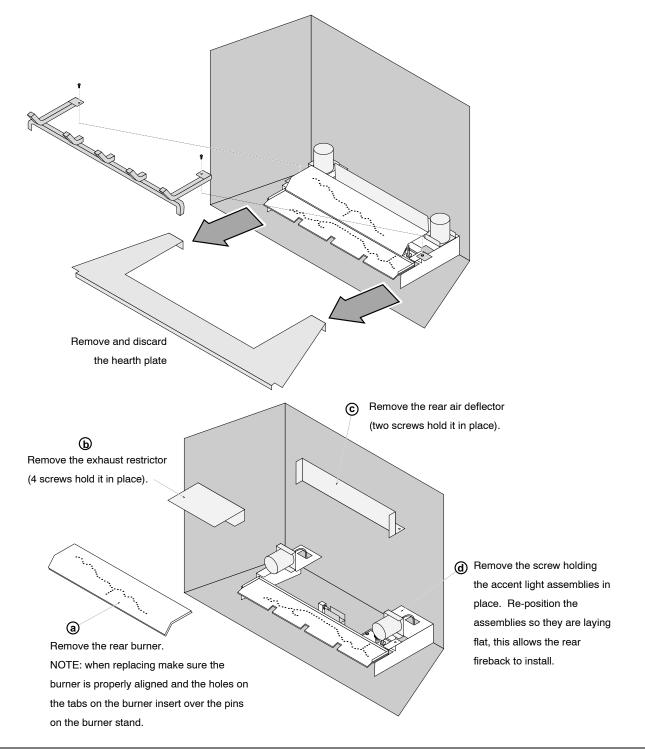

#### 864 TRV GS Installation

**WARNING** Turn off gas to the appliance and make sure it has fully cooled prior to conducting service.

- 1 Remove the glass frame and logs (see the installation manual for details).
- 2 Prepare the firebox following the directions below.

3 Install the firebacks following the directions below.

4 Restore the fireplace to the correct configuration.