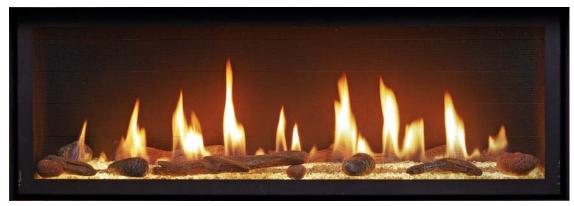

## Placing the Media

Place the media in a random manner on top of the crushed glass media.

- DO NOT PLACE MEDIA OVER BURNER PORTS (THIS WILL CAUSE SOOTING).
- DO NOT STACK MEDIA IN PILES THAT MAY FALL OVER OR BLOCK AIRFLOW.

## EXAMPLE: 4415 Fireplace