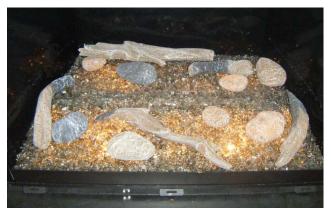

## Placing the Media

Place the media in a random manner on top of the crushed glass media.

- DO NOT PLACE MEDIA OVER BURNER PORTS (THIS WILL CAUSE SOOTING).
- DO NOT STACK MEDIA IN PILES THAT MAY FALL OVER OR BLOCK AIRFLOW.

#### EXAMPLE: 616 Diamond-Fyre Insert