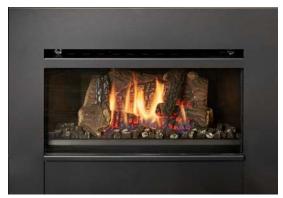

#### **Radiant Plus Large**

The Radiant Plus<sup>™</sup> Large is an excellent choice for heating larger living spaces. This is our most powerful Radiant Plus<sup>™</sup> Insert. This model showcases a huge viewing area, the highest heat output, and a realistic, wood burning fire display. The Radiant Plus<sup>™</sup> Large insert is a serious heater and makes a beautiful focal point in any room.