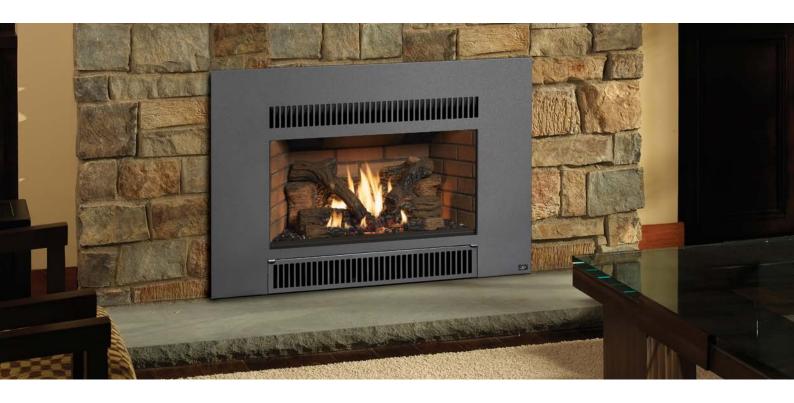

### **Radiant Plus Series**

Gas Inserts

The Radiant Plus models are available with the option of a thermostat remote and feature quiet variable speed twin blowers that can be independently operated from the flame and even be switched off completely. Each model features a detailed log-set and crystal clear ceramic glass for increased radiant heat.

#### **Radiant Plus Small**

The Radiant Plus<sup>™</sup> Small is a compact sized unit that fits where most inserts can't, making it the perfect choice for those small masonry fireplaces. This insert is also a great choice for providing warmth to smaller areas of your home. Despite its compact firebox size, this insert still features a beautiful viewing area and fire display.

#### **Radiant Plus Large**

The Radiant Plus<sup>™</sup> Large is an excellent choice for heating larger living spaces. This is our most powerful Radiant Plus<sup>™</sup> Insert. This model showcases a huge viewing area, the highest heat output, and a realistic, wood burning fire display. The Radiant Plus<sup>™</sup> Large insert is a serious heater and makes a beautiful focal point in any room.

#### **Radiant Plus Features**

- Easy to operate GreenSmart® Basic 2 (GSB2)
- High temperature ceramic glass viewing area
- Glass barrier screen
- Compact stylish design
- Quiet Dual 90 CFM Blowers
- Heavy duty steel (16 & 18 gauge) construction offers years and years of dependable service
- All Radiant Plus<sup>™</sup> Inserts continue to work if you lose power to your home
- 50% flame and heat turn-down
- The Dancing-Fyre<sup>™</sup> burner and Classic Log Set are incredibly realistic and mimic an actual wood burning fire, right down to the flame pattern, highly detailed logs and glowing ember bed
- These inserts feature a direct vent chimney system. All combustion air is drawn from outside your home, and all combustion bi-products are then vented out of your home through a new chimney liner