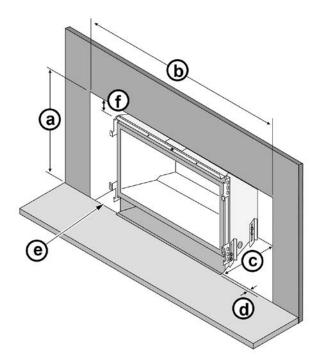

#### **Masonry Fireplace Sizing Requirements**

|                           | Radiant Plus<br>Small | Radiant Plus<br>Large |
|---------------------------|-----------------------|-----------------------|
| Minimum Height (a)        | 442mm                 | 604mm                 |
| Minimum Width <b>(b)</b>  | 610mm                 | 788mm                 |
| Minimum Depth ©           | 337mm                 | 381mm                 |
| Hearth Extension <b>d</b> | 0mm                   | 0mm                   |

- The gas and electrical line should be installed prior to installing the heater.
- For tight fits see the section "Removing the Vent Connector" in installation manual

See Installation Manual for full clearances