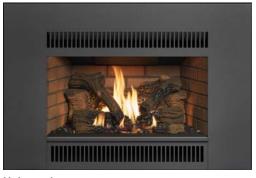

#### **Radiant Plus Small**

The Radiant Plus<sup>™</sup> Small is a compact sized unit that fits where most inserts can't, making it the perfect choice for those small masonry fireplaces. This insert is also a great choice for providing warmth to smaller areas of your home. Despite its compact firebox size, this insert still features a beautiful viewing area and fire display.

Viewing Area: Heating Capacity Mj Input (NG or LPG)
549mm x Up to 80Sqm\* 18Mj (high)
260mm