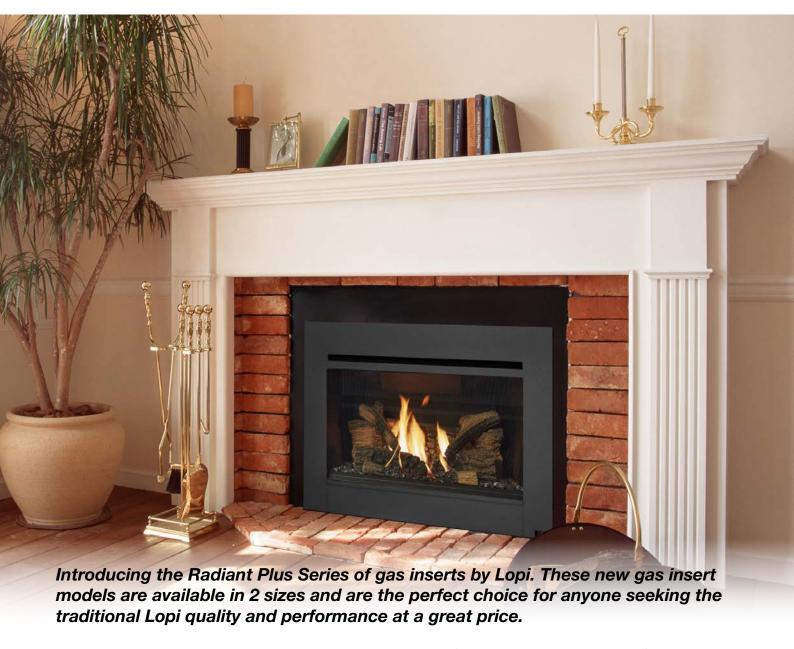

### **Radiant Plus Series**

Gas Inserts

The Radiant Plus models are available with the option of a thermostat remote and feature quiet variable speed twin blowers that can be independently operated from the flame and even be switched off completely. Each model features a detailed log-set and crystal clear ceramic glass for increased radiant heat.

# 2 Sizes Available

**Radiant Plus Small** 

**Radiant Plus Large** 