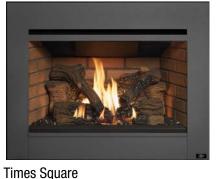

#### **Face Options**

Designer

Universal

#### **Face Dimensions**

| Face Type    | Radiant Plus Small      | Radiant Plus Large       |
|--------------|-------------------------|--------------------------|
| Designer     | 752mm wide x 486mm high | 911mm wide x 650mm high  |
| Times Square | 746mm wide x 524mm high | 902mm wide x 689mm high  |
| Universal    | 876mm wide x 568mm high | 1016mm wide x 775mm high |

Radiant Plus Small - Shown with Times Square Face & Large 1 Piece Panel