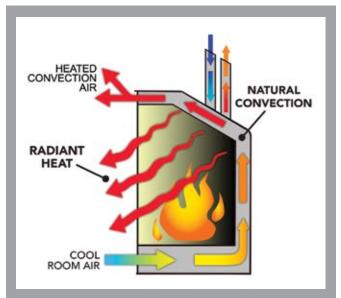

#### **RADIANT PLUS NATURAL CONVECTION**

Our Radiant Plus<sup>™</sup> gas inserts have been designed to provide comforting RADIANT heat PLUS the addition of Natural Convection around the firebox for the maximum transfer of warmth into your home.