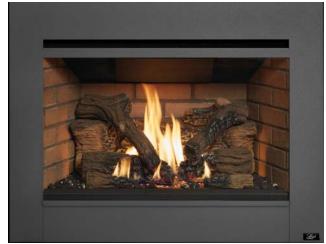

#### **Radiant Plus Small**

The Radiant Plus<sup>™</sup> Small is a compact sized unit that fits where most inserts can't, making it the perfect choice for those small masonry fireplaces. This insert is also a great choice for providing warmth to smaller areas of your home. Despite its compact firebox size, this insert still features a beautiful viewing area and fire display.

Radiant Plus Small - Shown with Times Square Face & Large 1 Piece Panel