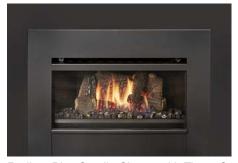

### **Radiant Plus Series**

Gas Inserts

The Radiant Plus models are available with the option of a thermostat remote and feature quiet variable speed twin blowers that can be independently operated from the flame and even be switched off completely. Each model features a detailed log-set and crystal clear ceramic glass for increased radiant heat.

#### **Radiant Plus Large**

The Radiant Plus<sup>™</sup> Large is an excellent choice for heating larger living spaces. This is our most powerful Radiant Plus<sup>™</sup> Insert. This model showcases a huge viewing area, the highest heat output, and a realistic, wood burning fire display. The Radiant Plus<sup>™</sup> Large insert is a serious heater and makes a beautiful focal point in any room.