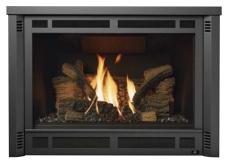

#### **Radiant Plus Large**

The Radiant Plus<sup>™</sup> Large is an excellent choice for heating larger living spaces. This is our most powerful Radiant Plus<sup>™</sup> Insert. This model showcases a huge viewing area, the highest heat output, and a realistic, wood burning fire display. The Radiant Plus<sup>™</sup> Large insert is a serious heater and makes a beautiful focal point in any room.

Viewing Area: Heating Capacity Mj Input (NG or LPG)
705mm x Up to 150Sqm\* 33Mj (high)
429mm

\*Heating capacity varies according to the size of closed off area, ceiling height, floor plan, insulation and outside air temperature