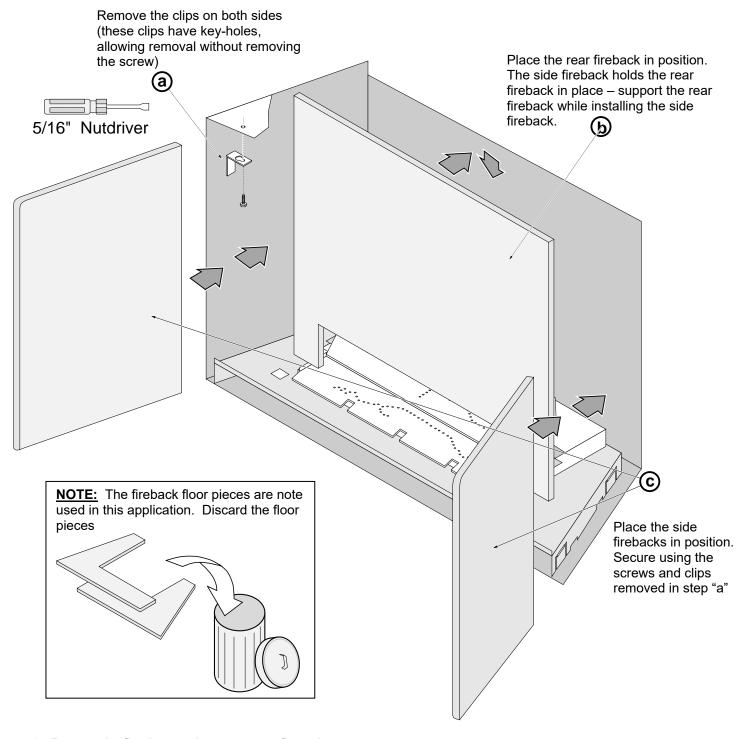

Page 2 of 5 17601399 - 11/30/18 Travis Industries, Inc.

SKU # 96100824 - 96100825 - 96100826 - 96100828 - 96100830 - 96100836

3 Install the firebacks following the directions below.

4 Restore the fireplace to the correct configuration.

3 Remove the grate and set aside for reinstallation.

Remove and discard the media tray cover plates.

Make sure that the tabs on the media tray are in the stock (folded down position).

SKU # 96100824 - 96100825 - 96100826 - 96100828 - 96100830 - 96100836