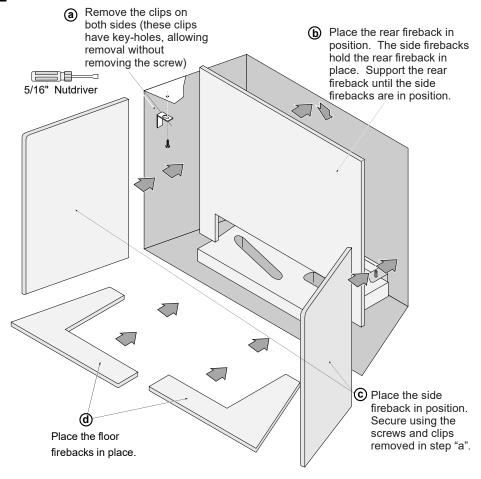

#### Packing List

- Rear Fireback
- (2) Side Firebacks
- Floor Fireback (2 pcs)

The firebacks are fragile (especially the rear fireback). Take care when handling the firebacks.

**WARNING** 

Turn off gas to the appliance and make sure it has fully cooled prior to conducting service.

# 864 TRV GS Installation

**WARNING** Turn off gas to the appliance and make sure it has fully cooled prior to conducting service.

- 1 Remove the glass frame and logs (see the installation manual for details).
- 2 Prepare the firebox following the directions below.

Page 2 of 5 17601399 - 11/30/18 Travis Industries, Inc.

SKU # 96100824 - 96100825 - 96100826 - 96100828 - 96100830 - 96100836

3 Install the firebacks following the directions below.

4 Restore the fireplace to the correct configuration.