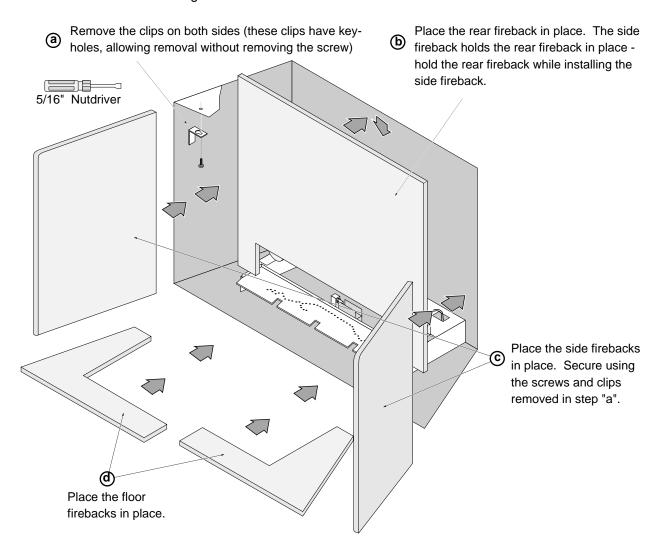

#### Packing List

- Rear Fireback
- (2) Side Firebacks
- Floor Fireback (2 pcs)

The firebacks are fragile (especially the rear fireback). Take care when handling the firebacks.

**WARNING** 

Turn off gas to the appliance and make sure it has fully cooled prior to conducting service.

### 864 HO GS Installation

- Remove the glass frame and logs (see the installation manual for details).
- 2 Remove the grate. Install the firebacks following the directions below.
- Restore the fireplace to the correct configuration.