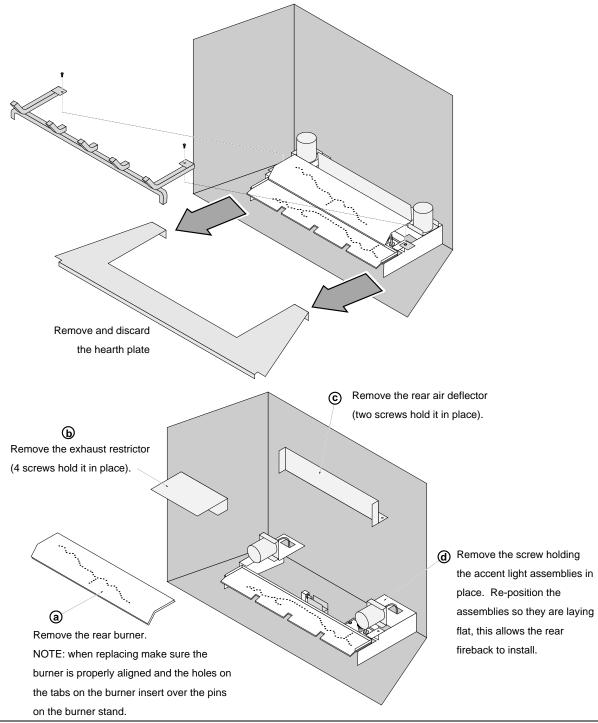

### 864 TRV 31k, 40k (Standard & CleanFace) Installation

**WARNING** Turn off gas to the appliance and make sure it has fully cooled prior to conducting service.

- 1 Remove the glass frame and logs (see the installation manual for details).
- 2 Prepare the firebox following the directions below.

3 Remove the grate and set aside for reinstallation.

Remove and discard the media tray cover plates.

Make sure that the tabs on the media tray are in the stock (folded down position).

SKU # 96100824 - 96100825 - 96100826 - 96100828 - 96100830 - 96100836