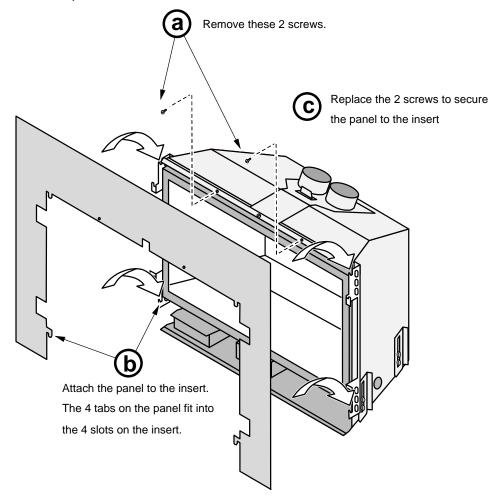

## **Installation**

- 1. The insert should be in position with gas line and flue and intake connections attached, but pulled out slightly to allow panel installation.
- 2. Attach the surround panel to the insert as shown below.