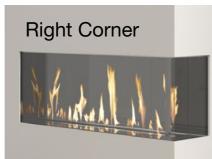

# Right or Left Corner

This eye-catching corner design adds visual depth and dimension to the fireview, while architecturally complementing a variety of applications. The modular design of the DaVinci allows us to custom build Corner Fireplaces in lengths up to 1981mm (6.5ft) and glass in 305mm, 508mm, 762mm and 914mm (12", 20", 30", 36") heights.