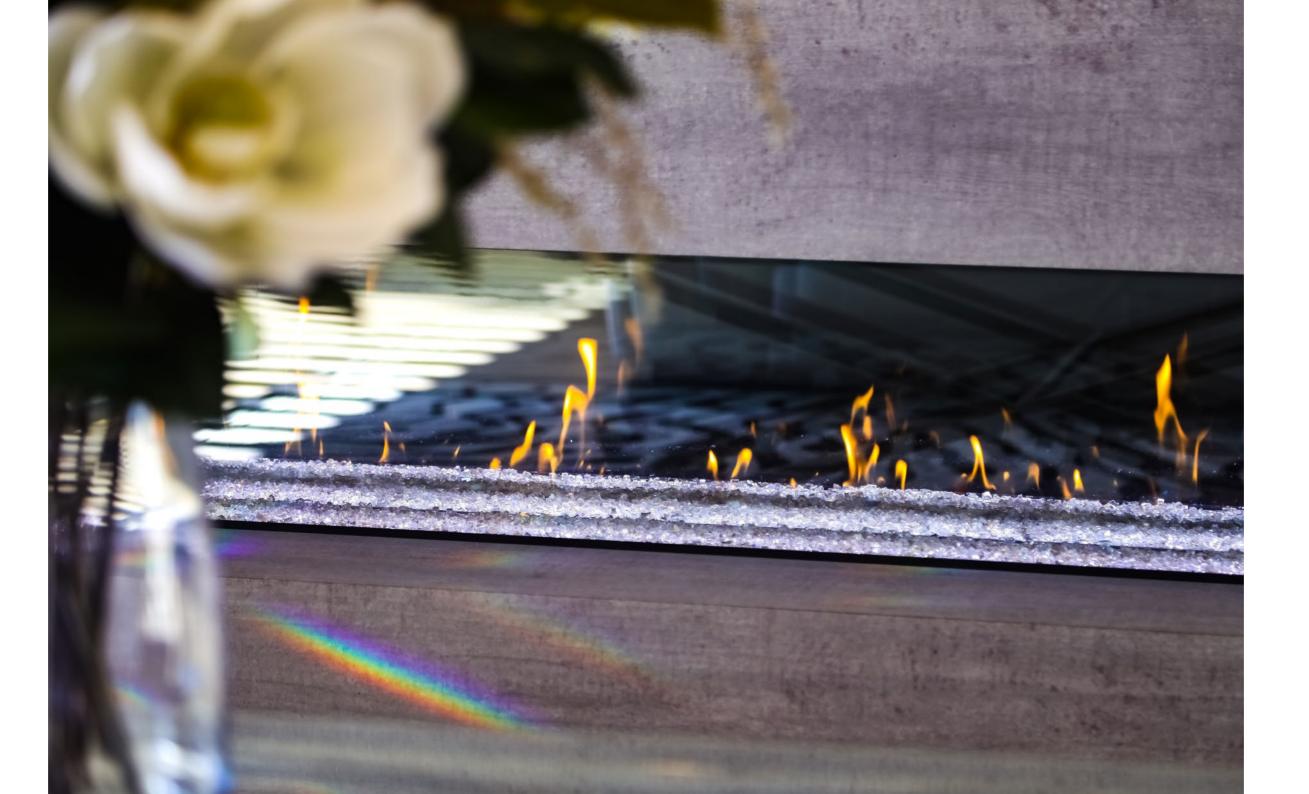

The breathtaking beauty and style of a DaVinci Custom Fireplace will create a dramatic focal point in any room. A sleek, contemporary profile features an all-glass viewing area that surrounds a ribbon of rich, dancing flames. DaVinci's signature fire presentation draws you in with its striking presence of mesmerizing flames over a bed of reflective crushed glass or embers with adjustable vibrant multi-color LED lighting.

## **Standard Inclusions**

Multi-Coloured Interior LED Under Lighting

Platinum Crushed Glass showing variations of coloured LED lights

Black Crushed Glass Option

Rock Ember Option

#### Overhead LED Lighting

DaVinci's Platinum crushed glass floor is under-lit with vibrant coloured LED lights that take this fireplace to a whole new level when illuminated.

An endless array of vivid colors is at your fingertips, allowing you to set the mood and create the perfect ambiance for any occasion. The burst of colour adds a mesmerizing glow around the flames and reflects off the crushed glass floor to create a dramatic presentation of fire unlike anything you've ever seen. Looking for a more subtle organic look? DaVinci Custom Fireplaces offers Black Crushed Glass or Rock Ember options.