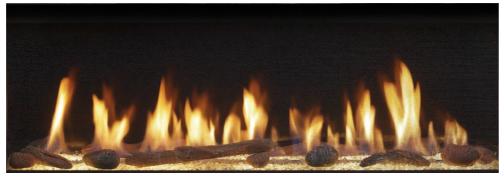

## **Standard Inclusions**

Multi-Coloured Interior LED Under Lighting

Platinum Crushed Glass showing variations of coloured LED lights

Black Crushed Glass Option

Rock Ember Option

#### Overhead LED Lighting

DaVinci's Platinum crushed glass floor is under-lit with vibrant coloured LED lights that take this fireplace to a whole new level when illuminated.

An endless array of vivid colors is at your fingertips, allowing you to set the mood and create the perfect ambiance for any occasion. The burst of colour adds a mesmerizing glow around the flames and reflects off the crushed glass floor to create a dramatic presentation of fire unlike anything you've ever seen. Looking for a more subtle organic look? DaVinci Custom Fireplaces offers Black Crushed Glass or Rock Ember options.