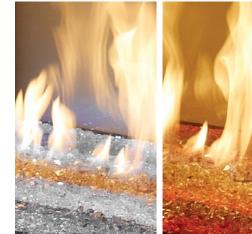

The breathtaking beauty and style of a DaVinci Custom Fireplace will create a dramatic focal point in any room. A sleek, contemporary profile features an all-glass viewing area that surrounds a ribbon of rich, dancing flames. DaVinci's signature fire presentation draws you in with its striking presence of mesmerizing flames over a bed of reflective crushed glass or embers with adjustable vibrant multi-color LED lighting.

## **Standard Inclusions**

Multi-Coloured Interior LED Under Lighting

Platinum Crushed Glass showing variations of coloured LED lights

Black Crushed Glass Option

Rock Ember Option

#### Overhead LED Lighting

DaVinci's Platinum crushed glass floor is under-lit with vibrant coloured LED lights that take this fireplace to a whole new level when illuminated.

An endless array of vivid colors is at your fingertips, allowing you to set the mood and create the perfect ambiance for any occasion. The burst of colour adds a mesmerizing glow around the flames and reflects off the crushed glass floor to create a dramatic presentation of fire unlike anything you've ever seen. Looking for a more subtle organic look? DaVinci Custom Fireplaces offers Black Crushed Glass or Rock Ember options.