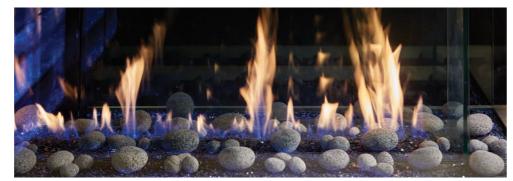

## **Standard Inclusions**

Multi-Coloured Interior LED Under Lighting

Platinum Crushed Glass showing variations of coloured LED lights

Black Crushed Glass Option

Rock Ember Option

#### Overhead LED Lighting

DaVinci's Platinum crushed glass floor is under-lit with vibrant coloured LED lights that take this fireplace to a whole new level when illuminated.

An endless array of vivid colors is at your fingertips, allowing you to set the mood and create the perfect ambiance for any occasion. The burst of colour adds a mesmerizing glow around the flames and reflects off the crushed glass floor to create a dramatic presentation of fire unlike anything you've ever seen. Looking for a more subtle organic look? DaVinci Custom Fireplaces offers Black Crushed Glass or Rock Ember options.