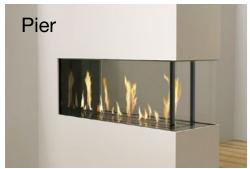

# Pier

The unique architectural design of this fireplace serves as a beautiful focal point that can be used to divide a large living space or integrate two smaller spaces. Available in lengths up to 1981mm (6.5ft) and glass in 305mm, 508mm, 762mm and 914mm (12", 20", 30", 36") heights.

AVAILABLE WITH OR WITHOUT POST (Postless is optional)