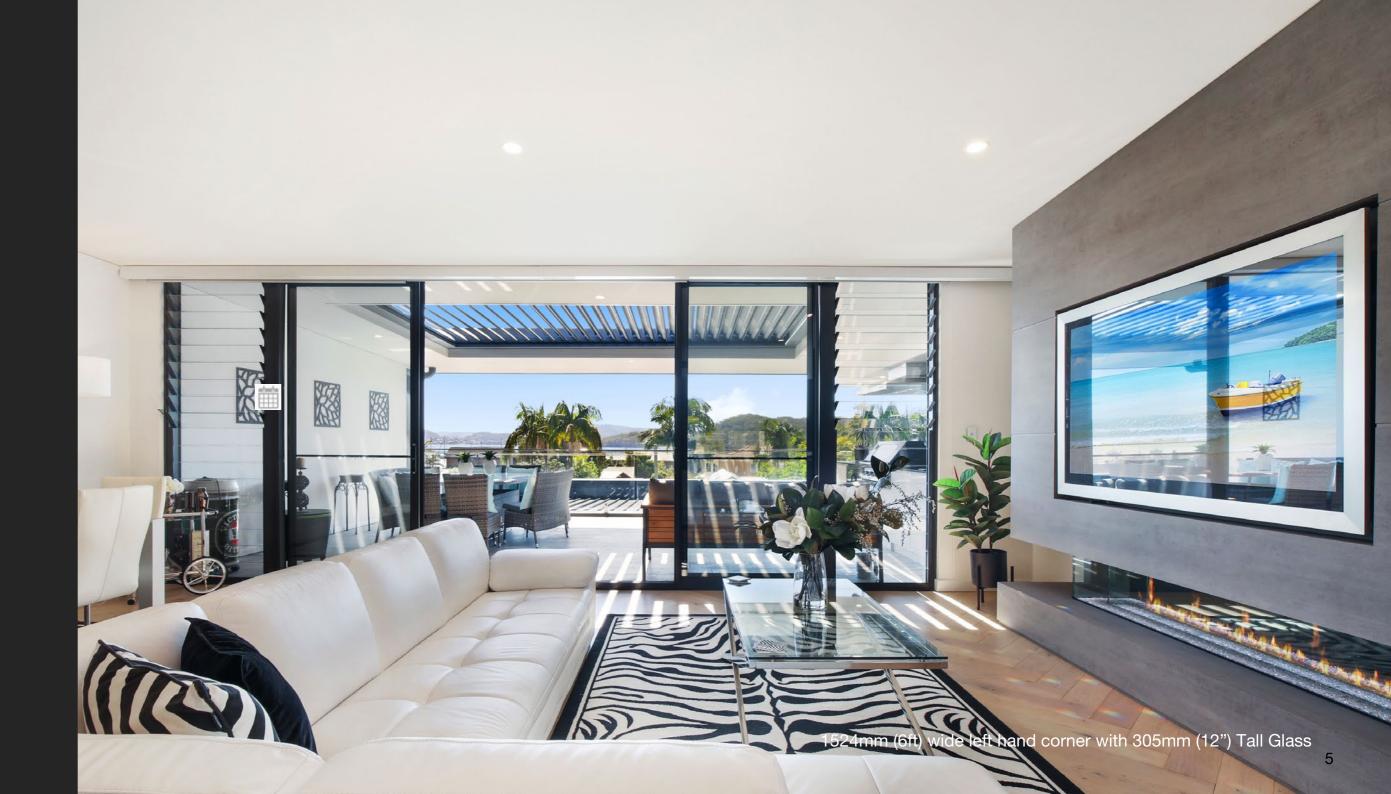

# Right or Left Corner

This eye-catching corner design adds visual depth and dimension to the fireview, while architecturally complementing a variety of applications. The modular design of the DaVinci allows us to custom build Corner Fireplaces in lengths up to 1981mm (6.5ft) and glass in 305mm, 508mm, 762mm and 914mm (12", 20", 30", 36") heights.