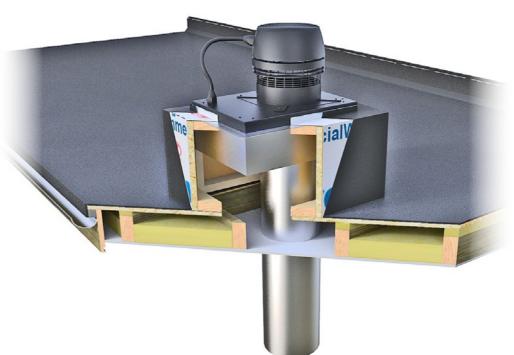

# **Venting**

All DaVinci Custom Fireplaces are power vented. A quiet power vent exhaust system pulls combustion air into and around the fireplace while at the same time exhausting combustion gases through the exhaust vent and out of the building. This system solves all venting challenges and accommodates vent runs up to 45 metres long or 900mm below the unit, allowing you to

Vertical (Roof Top) Power Exhaust Vent Fan Termination

Horizontal Termination (Inline Power Exhaust Fan)

See our complete line of fireplaces Visit us online: www.lopi.com.au

We reserve the right to change and improve our product at any time without prior notification. Please refer to the Owner's Installation Manual for complete installation requirements. Photos and illustrations are for descriptive purposes only.