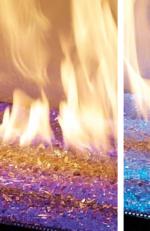

## **Standard Inclusions**

Multi-Coloured Interior LED Under Lighting

Platinum Crushed Glass showing variations of coloured LED lights

Black Crushed Glass Option

Rock Ember Option

#### Overhead LED Lighting

DaVinci's Platinum crushed glass floor is under-lit with vibrant coloured LED lights that take this fireplace to a whole new level when illuminated.

An endless array of vivid colors is at your fingertips, allowing you to set the mood and create the perfect ambiance for any occasion. The burst of colour adds a mesmerizing glow around the flames and reflects off the crushed glass floor to create a dramatic presentation of fire unlike anything you've ever seen. Looking for a more subtle organic look? DaVinci Custom Fireplaces offers Black Crushed Glass or Rock Ember options.