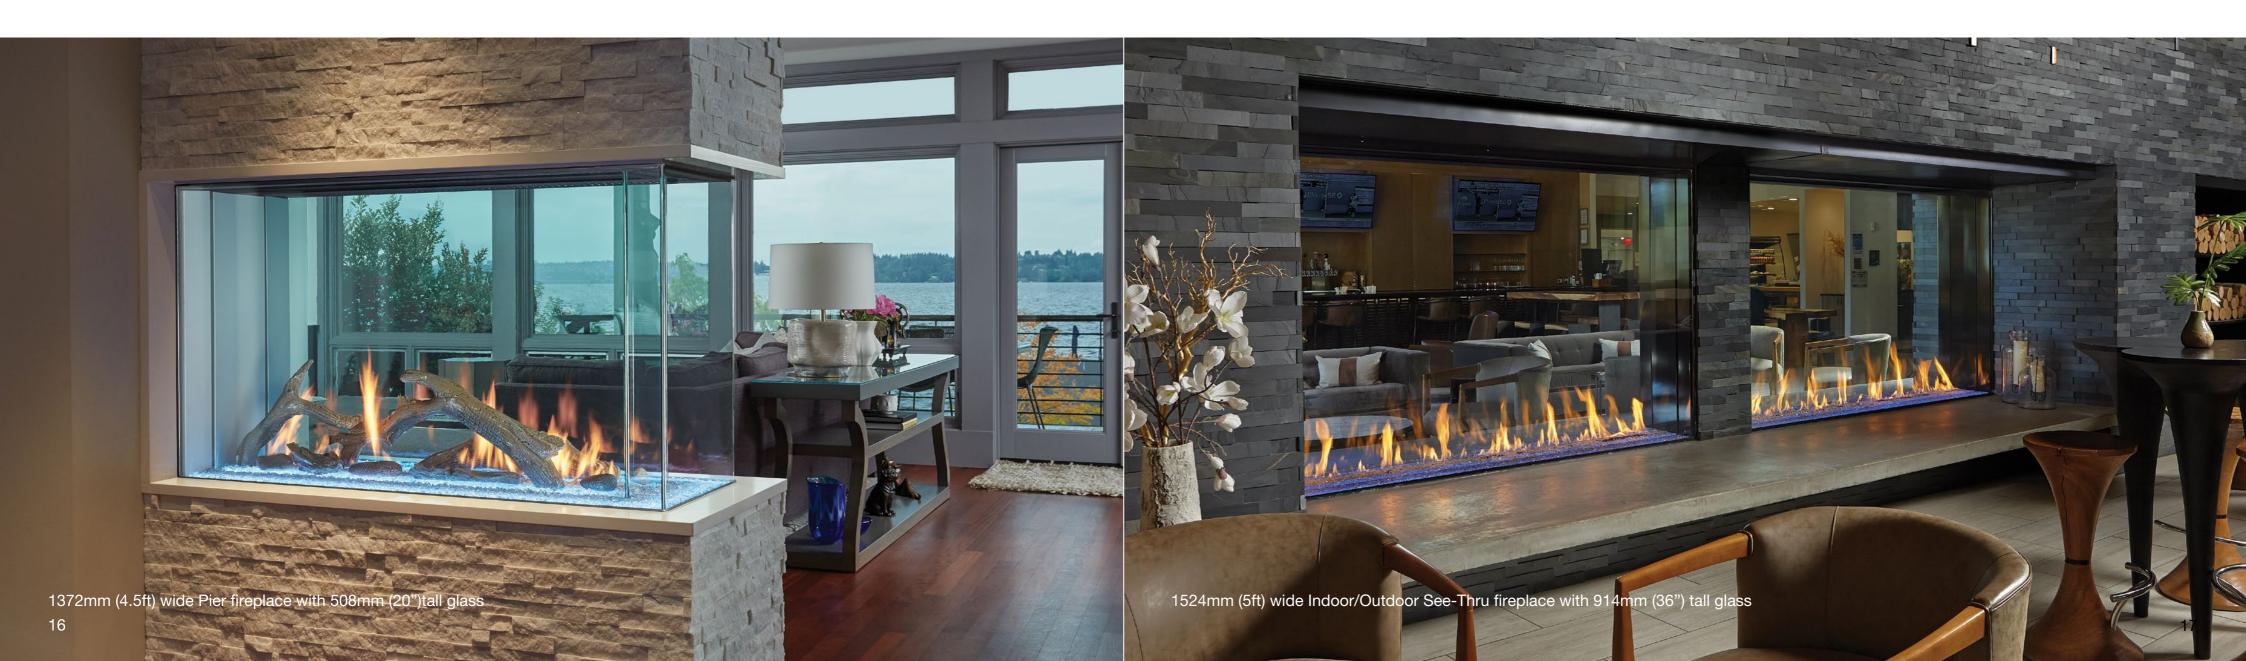

# Pier

The unique architectural design of this fireplace serves as a beautiful focal point that can be used to divide a large living space or integrate two smaller spaces. Available in lengths up to 1981mm (6.5ft) and glass in 305mm, 508mm, 762mm and 914mm (12", 20", 30", 36") heights.

# See-Thru

The See-Thru can serve as a stylish viewing window between two rooms, or provide a breathtaking display of fire to the center of large rooms and outdoor living spaces. Available in 305mm lengths from 914mm to 2134mm (7ft). Choose 305mm, 508mm, 762mm and 914mm (12", 20", 30", 36") tall glass.