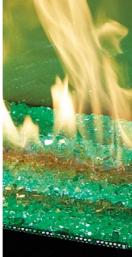

## **Standard Inclusions**

Multi-Coloured Interior LED Under Lighting

Platinum Crushed Glass showing variations of coloured LED lights

Black Crushed Glass Option

Rock Ember Option

#### Overhead LED Lighting

DaVinci's Platinum crushed glass floor is under-lit with vibrant coloured LED lights that take this fireplace to a whole new level when illuminated.

An endless array of vivid colors is at your fingertips, allowing you to set the mood and create the perfect ambiance for any occasion. The burst of colour adds a mesmerizing glow around the flames and reflects off the crushed glass floor to create a dramatic presentation of fire unlike anything you've ever seen. Looking for a more subtle organic look? DaVinci Custom Fireplaces offers Black Crushed Glass or Rock Ember options.