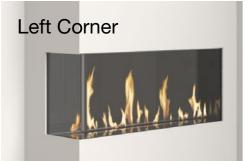

# Right or Left Corner

This eye-catching corner design adds visual depth and dimension to the fireview, while architecturally complementing a variety of applications. The modular design of the DaVinci allows us to custom build Corner Fireplaces in lengths up to 1981mm (6.5ft) and glass in 305mm, 508mm, 762mm and 914mm (12", 20", 30", 36") heights.