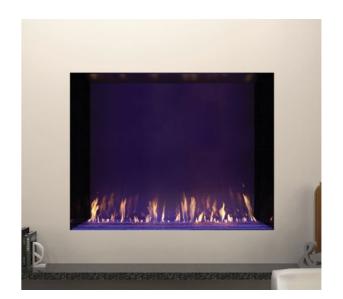

The breathtaking beauty and style of a DaVinci Custom Fireplace will create a dramatic focal point in any room. A sleek, contemporary profile features an all-glass viewing area that surrounds a ribbon of rich, dancing flames. DaVinci's signature fire presentation draws you in with its striking presence of mesmerizing flames over a bed of reflective crushed glass or embers with adjustable vibrant multi-color LED lighting.

### The most incredible linear gas fireplace in the world!

There are quite a few linear fireplace companies out there, yet none can compare to DaVinci Custom Fireplaces<sup>™</sup> from Lopi. These modular, linear fireplaces deliver near-limitless options to fit any design vision for all spaces great and small.

## **Seven Models**

DaVinci Custom Fireplaces™ are available in seven stunning modular configurations.

All of our fireplace configurations, except the Island, feature a post-less design for the appearance of a clean, glass-to-glass edge and unobstructed viewing area.