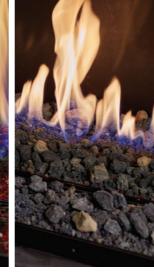

## **Standard Inclusions**

Multi-Coloured Interior LED Under Lighting

Platinum Crushed Glass showing variations of coloured LED lights

Black Crushed Glass Option

Rock Ember Option

#### Choice of Optional Fyre-Art™

Transform the overall look of your DaVinci with one of these transitional Fyre-Art™ options. We craft our Fyre-Art™ based on pieces of driftwood and time worn stones to offer the most detailed

Traditional Log Set

Birch Logs - 20" Glass Models

Bamboo Logs - 508mm (20") Glass Height

Driftwood Log Set

Twig & Stone Kit

**Tumbled Stone Kit** 