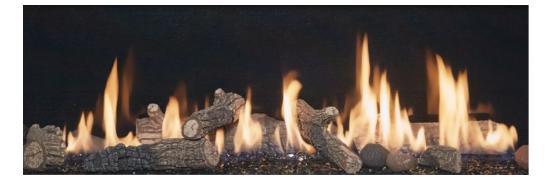

#### Choice of Optional Fyre-Art™

Transform the overall look of your DaVinci with one of these transitional Fyre-Art™ options. We craft our Fyre-Art™ based on pieces of driftwood and time worn stones to offer the most detailed

Traditional Log Set

Birch Logs - 20" Glass Models

Bamboo Logs - 508mm (20") Glass Height

Driftwood Log Set

Twig & Stone Kit

**Tumbled Stone Kit** 