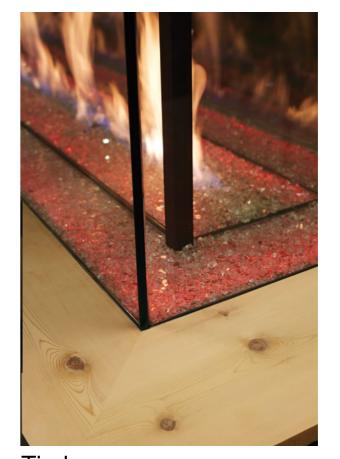

Timber
Any wood finish of your choice can be installed right to the edge of the glass.

Tile or Stone
Use cement sheet backing or attach stone or tile directly to the fireplace.
Stone or tile can go right to the edge