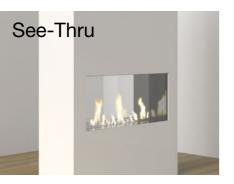

# See-Thru

The See-Thru can serve as a stylish viewing window between two rooms, or provide a breathtaking display of fire to the center of large rooms and outdoor living spaces. Available in 305mm lengths from 914mm to 2134mm (7ft). Choose 305mm, 508mm, 762mm and 914mm (12", 20", 30", 36") tall glass.