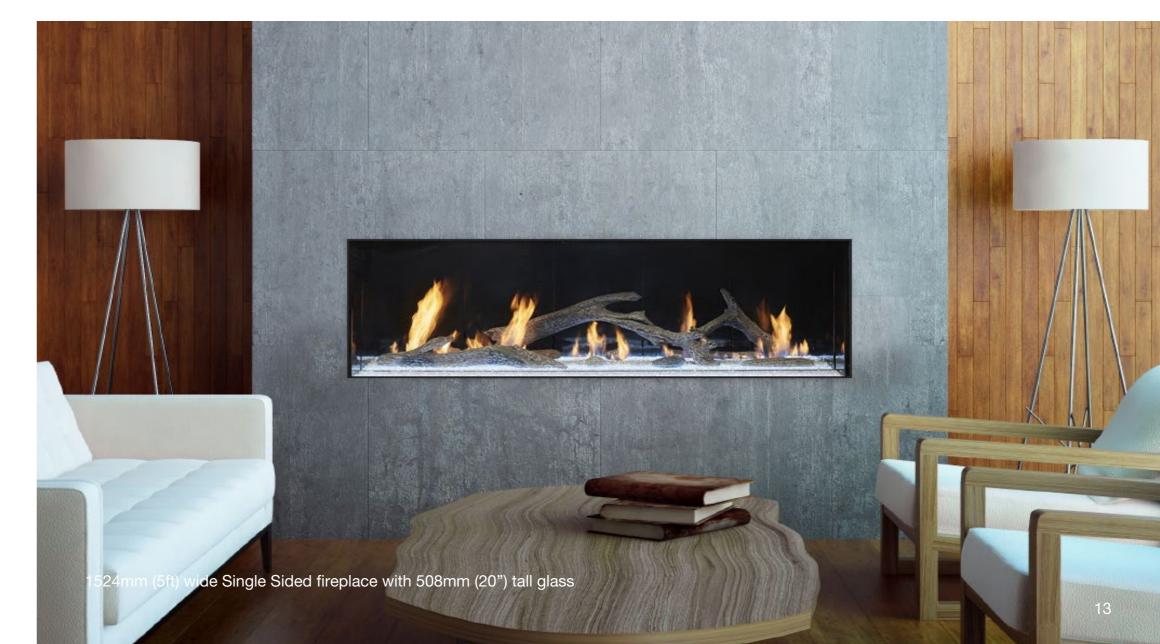

# Single Sided

The sleek simplicity of this fireplace lends itself to a wide range of applications and has the ability to complement any residential or commercial space with its clean, dynamic view, and a fire that will not overheat your dinner guests. Available in 305mm (1ft) lengths from 914mm (3ft) to 2134mm (7ft), choose from 305mm, 508mm, 762mm and 914mm (12", 20", 30", 36")tall glass.