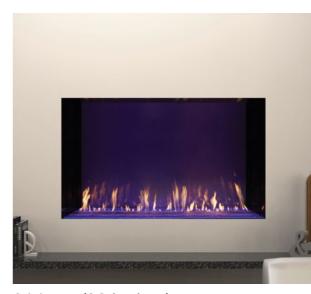

The breathtaking beauty and style of a DaVinci Custom Fireplace will create a dramatic focal point in any room. A sleek, contemporary profile features an all-glass viewing area that surrounds a ribbon of rich, dancing flames. DaVinci's signature fire presentation draws you in with its striking presence of mesmerizing flames over a bed of reflective crushed glass or embers with adjustable vibrant multi-color LED lighting.

### The most incredible linear gas fireplace in the world!

There are quite a few linear fireplace companies out there, yet none can compare to DaVinci Custom Fireplaces<sup>™</sup> from Lopi. These modular, linear fireplaces deliver near-limitless options to fit any design vision for all spaces great and small.

## **Seven Models**

DaVinci Custom Fireplaces™ are available in seven stunning modular configurations.

All of our fireplace configurations, except the Island, feature a post-less design for the appearance of a clean, glass-to-glass edge and unobstructed viewing area.