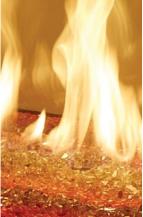

The breathtaking beauty and style of a DaVinci Custom Fireplace will create a dramatic focal point in any room. A sleek, contemporary profile features an all-glass viewing area that surrounds a ribbon of rich, dancing flames. DaVinci's signature fire presentation draws you in with its striking presence of mesmerizing flames over a bed of reflective crushed glass or embers with adjustable vibrant multi-color LED lighting.

#### Overhead LED Lighting

DaVinci's Platinum crushed glass floor is under-lit with vibrant coloured LED lights that take this fireplace to a whole new level when illuminated.

An endless array of vivid colors is at your fingertips, allowing you to set the mood and create the perfect ambiance for any occasion. The burst of colour adds a mesmerizing glow around the flames and reflects off the crushed glass floor to create a dramatic presentation of fire unlike anything you've ever seen. Looking for a more subtle organic look? DaVinci Custom Fireplaces offers Black Crushed Glass or Rock Ember options.