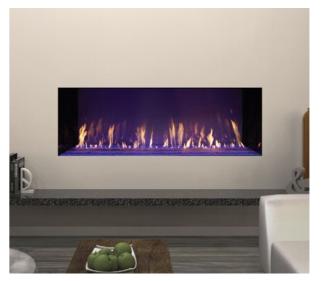

The breathtaking beauty and style of a DaVinci Custom Fireplace will create a dramatic focal point in any room. A sleek, contemporary profile features an all-glass viewing area that surrounds a ribbon of rich, dancing flames. DaVinci's signature fire presentation draws you in with its striking presence of mesmerizing flames over a bed of reflective crushed glass or embers with adjustable vibrant multi-color LED lighting.

### The most incredible linear gas fireplace in the world!

There are quite a few linear fireplace companies out there, yet none can compare to DaVinci Custom Fireplaces<sup>™</sup> from Lopi. These modular, linear fireplaces deliver near-limitless options to fit any design vision for all spaces great and small.

## **Seven Models**

DaVinci Custom Fireplaces™ are available in seven stunning modular configurations.

All of our fireplace configurations, except the Island, feature a post-less design for the appearance of a clean, glass-to-glass edge and unobstructed viewing area.

#### Your choices are almost endless from 2 feet (610mm) to 66 feet (20,117mm) wide!

66-FOOT SINGLE-SIDED DAVINCI INSTALLED AT THE DEAN APARTMENTS, MOUNTAIN VIEW, CA