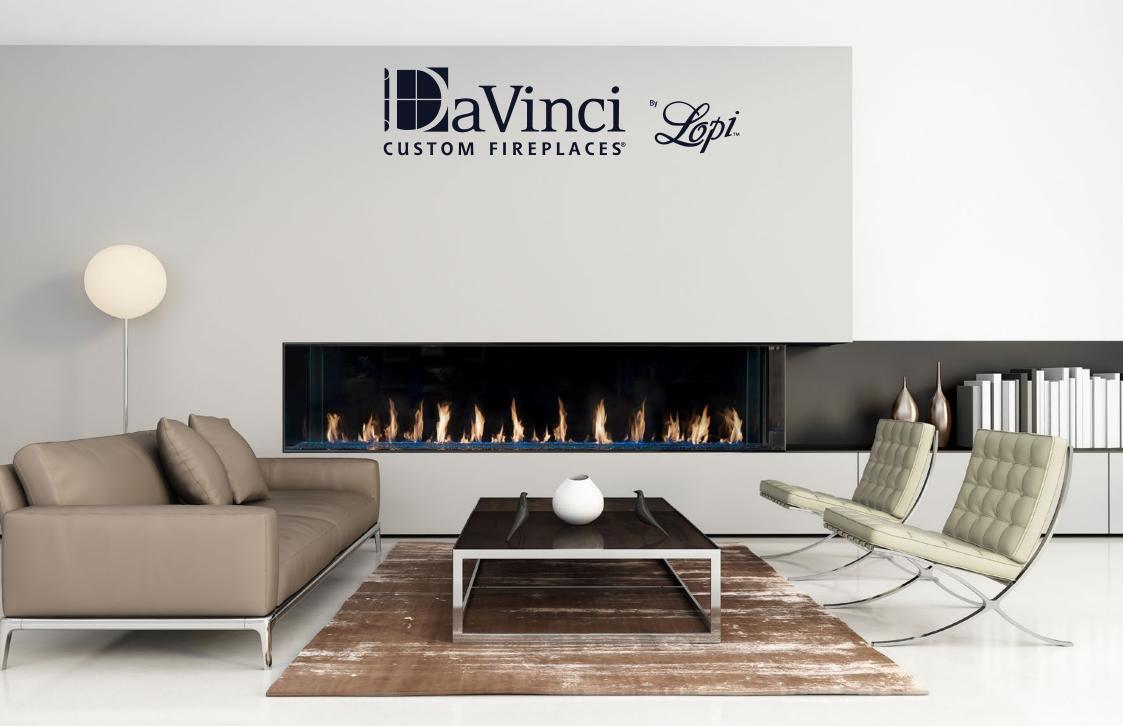

Fire. Art. Passion.

# DaVinci Custom Fireplaces<sup>™</sup>

The most innovative and unique fireplaces ever

DaVinci is a fusion of fire and iconic, contemporary design - The epitome of the perfect decorative, nonheating custom gas fireplace in all areas of design, innovation and functionality. With DaVinci, there are no design limitations.

The breathtaking beauty and style of a DaVinci Custom Fireplace will create a dramatic focal point in any room. A sleek, contemporary profile features an all-glass viewing area that surrounds a ribbon of rich, dancing flames. DaVinci's signature fire presentation draws you in with its striking presence of mesmerizing flames over a bed of reflective crushed glass or embers with adjustable vibrant multi-color LED lighting.