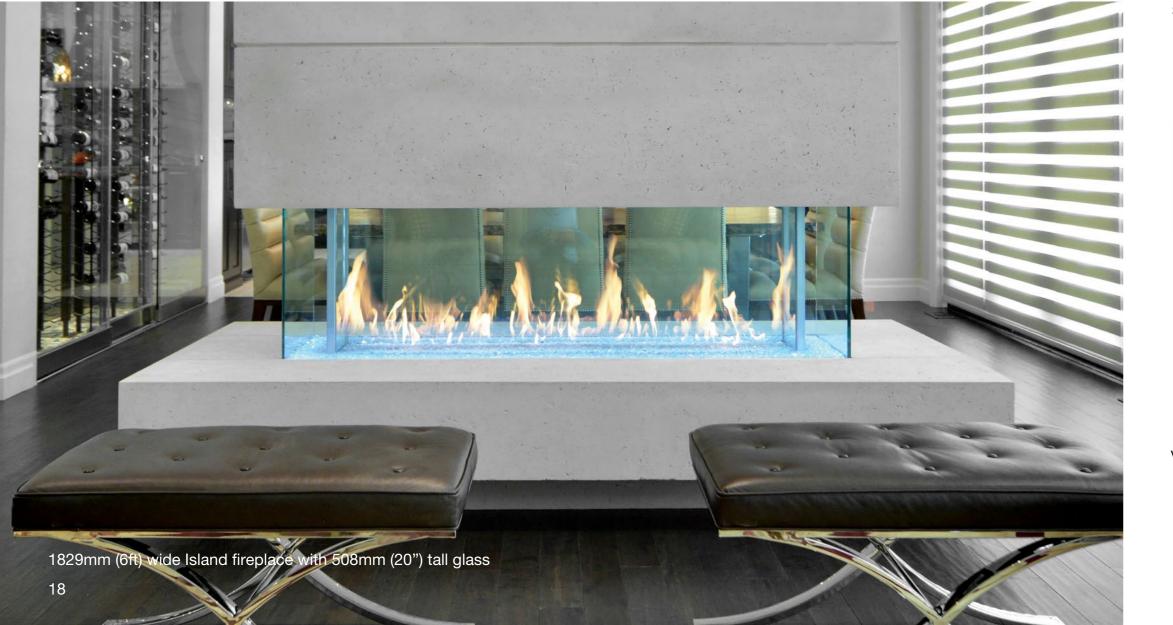

# Island

The Island makes a stunning focal point for the center of any living space, as it features a 360 degree wrap-around fire view that can be enjoyed from any angle in the room. Available in one foot lengths from 1219mm (ft) to 2134mm (7ft) and choice of 305mm, 508mm, 762mm and 914mm (12", 20", 30", 36") tall glass.