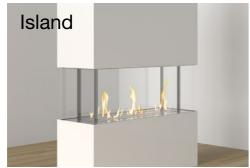

# Island

The Island makes a stunning focal point for the center of any living space, as it features a 360 degree wrap-around fire view that can be enjoyed from any angle in the room. Available in one foot lengths from 1219mm (ft) to 2134mm (7ft) and choice of 305mm, 508mm, 762mm and 914mm (12", 20", 30", 36") tall glass.