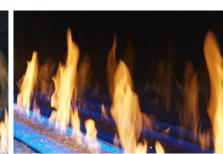

#### Your choices are almost endless from 2 feet (610mm) to 66 feet (20,117mm) wide!

66-FOOT SINGLE-SIDED DAVINCI INSTALLED AT THE DEAN APARTMENTS, MOUNTAIN VIEW, CA