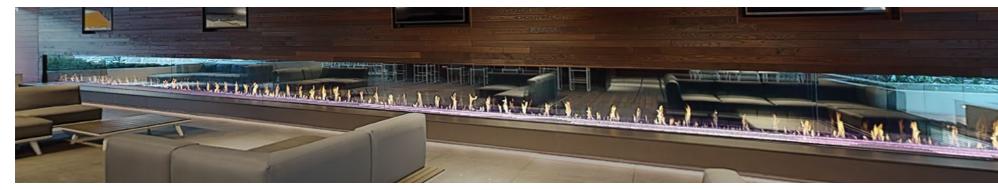

#### Your choices are almost endless from 2 feet (610mm) to 66 feet (20,117mm) wide!

66-FOOT SINGLE-SIDED DAVINCI INSTALLED AT THE DEAN APARTMENTS, MOUNTAIN VIEW, CA