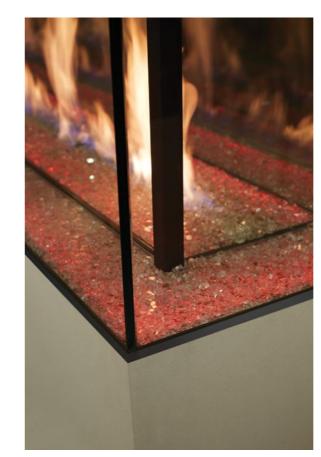

## **Zero Clearance To Combustible Surfaces**

The fireplace's exterior remains cool to the touch from the outside air that is ducted to the fireplace. This eliminates the use of expensive

Plasterboard
Bring the clean finish edge of
sheetrock up to the glass or use our
custom black painted metal trim along

## **Standard Inclusions**

Multi-Coloured Interior LED Under Lighting

Platinum Crushed Glass showing variations of coloured LED lights

Black Crushed Glass Option

Rock Ember Option