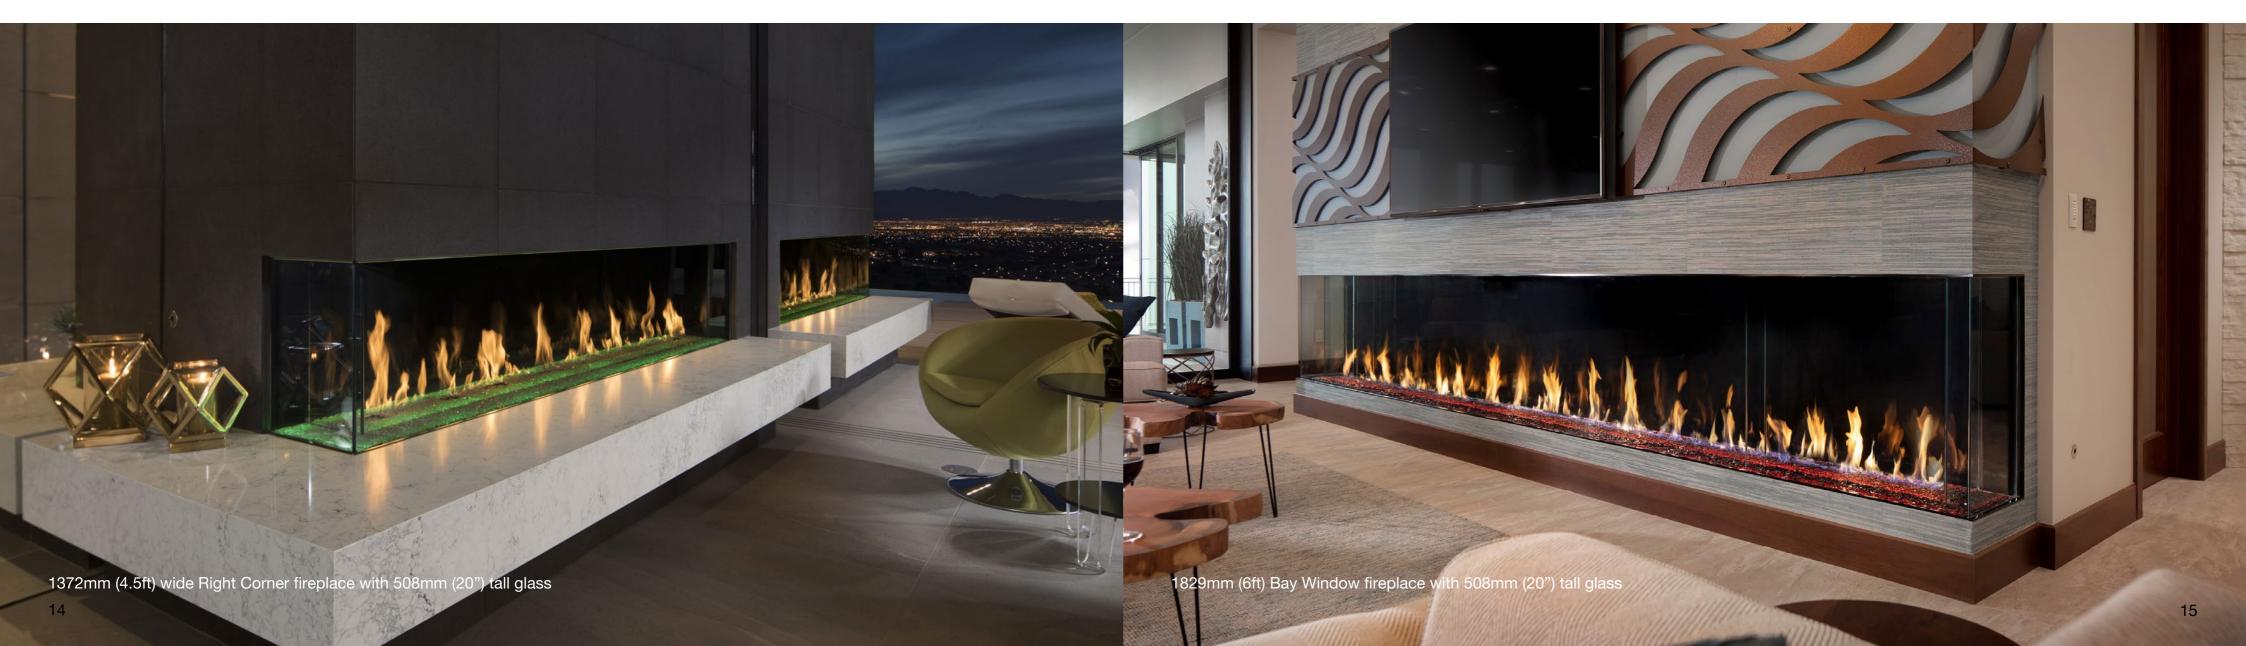

# Right or Left Corner

This eye-catching corner design adds visual depth and dimension to the fireview, while architecturally complementing a variety of applications. The modular design of the DaVinci allows us to custom build Corner Fireplaces in lengths up to 1981mm (6.5ft) and glass in 305mm, 508mm, 762mm and 914mm (12", 20", 30", 36") heights.

# **Bay Window**

This fireplace features a contemporary three-sided glass design that showcases the fire from multiple view points and provides a dramatic focal point to any room. Available in one foot lengths from 1219mm (4ft) to 2134mm (7ft) and your choice of 305mm, 508mm, 762mm and 914mm (12", 20", 30", 36")tall glass.