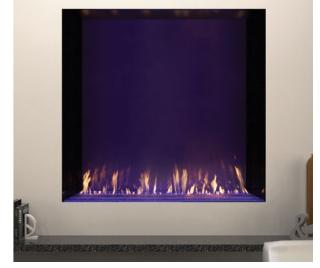

The breathtaking beauty and style of a DaVinci Custom Fireplace will create a dramatic focal point in any room. A sleek, contemporary profile features an all-glass viewing area that surrounds a ribbon of rich, dancing flames. DaVinci's signature fire presentation draws you in with its striking presence of mesmerizing flames over a bed of reflective crushed glass or embers with adjustable vibrant multi-color LED lighting.

### The most incredible linear gas fireplace in the world!

There are quite a few linear fireplace companies out there, yet none can compare to DaVinci Custom Fireplaces<sup>™</sup> from Lopi. These modular, linear fireplaces deliver near-limitless options to fit any design vision for all spaces great and small.