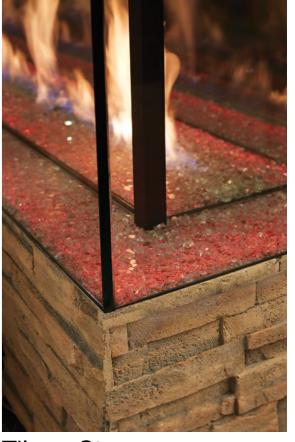

Timber
Any wood finish of your choice can be installed right to the edge of the glass.

Tile or Stone
Use cement sheet backing or attach stone or tile directly to the fireplace.
Stone or tile can go right to the edge