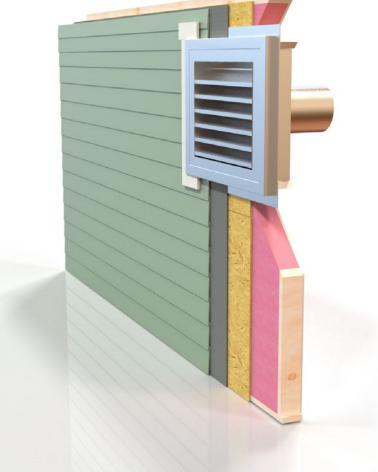

# **Venting**

All DaVinci Custom Fireplaces are power vented. A quiet power vent exhaust system pulls combustion air into and around the fireplace while at the same time exhausting combustion gases through the exhaust vent and out of the building. This system solves all venting challenges and accommodates vent runs up to 45 metres long or 900mm below the unit, allowing you to

Vertical (Roof Top) Power Exhaust Vent Fan Termination

Horizontal Termination (Inline Power Exhaust Fan)

See our complete line of fireplaces Visit us online: www.lopi.com.au

We reserve the right to change and improve our product at any time without prior notification. Please refer to the Owner's Installation Manual for complete installation requirements. Photos and illustrations are for descriptive purposes only.