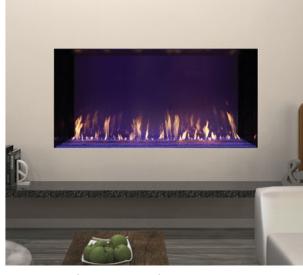

The breathtaking beauty and style of a DaVinci Custom Fireplace will create a dramatic focal point in any room. A sleek, contemporary profile features an all-glass viewing area that surrounds a ribbon of rich, dancing flames. DaVinci's signature fire presentation draws you in with its striking presence of mesmerizing flames over a bed of reflective crushed glass or embers with adjustable vibrant multi-color LED lighting.

### The most incredible linear gas fireplace in the world!

There are quite a few linear fireplace companies out there, yet none can compare to DaVinci Custom Fireplaces<sup>™</sup> from Lopi. These modular, linear fireplaces deliver near-limitless options to fit any design vision for all spaces great and small.

## **Seven Models**

DaVinci Custom Fireplaces™ are available in seven stunning modular configurations.

All of our fireplace configurations, except the Island, feature a post-less design for the appearance of a clean, glass-to-glass edge and unobstructed viewing area.