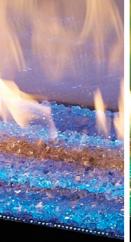

The breathtaking beauty and style of a DaVinci Custom Fireplace will create a dramatic focal point in any room. A sleek, contemporary profile features an all-glass viewing area that surrounds a ribbon of rich, dancing flames. DaVinci's signature fire presentation draws you in with its striking presence of mesmerizing flames over a bed of reflective crushed glass or embers with adjustable vibrant multi-color LED lighting.

## **Standard Inclusions**

Multi-Coloured Interior LED Under Lighting

Platinum Crushed Glass showing variations of coloured LED lights

Black Crushed Glass Option

Rock Ember Option

#### Overhead LED Lighting

DaVinci's Platinum crushed glass floor is under-lit with vibrant coloured LED lights that take this fireplace to a whole new level when illuminated.

An endless array of vivid colors is at your fingertips, allowing you to set the mood and create the perfect ambiance for any occasion. The burst of colour adds a mesmerizing glow around the flames and reflects off the crushed glass floor to create a dramatic presentation of fire unlike anything you've ever seen. Looking for a more subtle organic look? DaVinci Custom Fireplaces offers Black Crushed Glass or Rock Ember options.