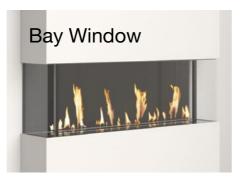

# **Bay Window**

This fireplace features a contemporary three-sided glass design that showcases the fire from multiple view points and provides a dramatic focal point to any room. Available in one foot lengths from 1219mm (4ft) to 2134mm (7ft) and your choice of 305mm, 508mm, 762mm and 914mm (12", 20", 30", 36")tall glass.